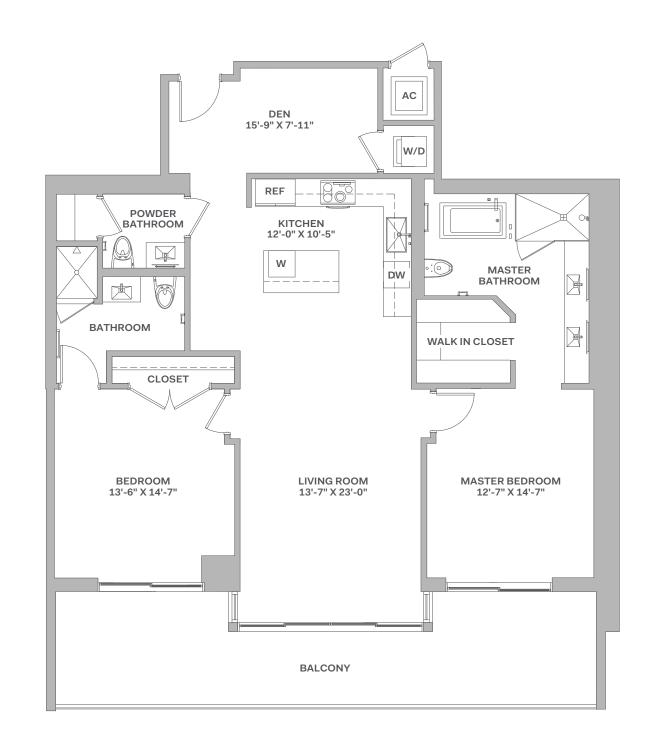

## 2 BEDROOMS | 2 BATHROOMS | DEN FLOORS: 8-12, 14-41

| RESIDENCE (8-12, 14-33 | 3) 1,504 sq. ft.    | 140 sq. mt.     |
|------------------------|---------------------|-----------------|
| RESIDENCE (34-41)      | 1,515 sq. ft.       | 141 sq. mt.     |
| BALCONY                | 131-300 sq. ft.     | 12-28 sq. mt.   |
| TOTAL                  | 1,635-1,804 sq. ft. | 151-167 sq. mt. |

₹N

Stated dimensions are measured to the exterior boundaries of the exterior structural components of the building, and in fact vary from the dimensions that would be determined by using the description and definition of the "Unit" set forth in the Declaration (which generally only includes the interior structural components). For your reference, the area of the Unit, determined in accordance with those defined unit boundaries, is 1,370 square feet (levels 8-12, 14-21), 1,393 square f