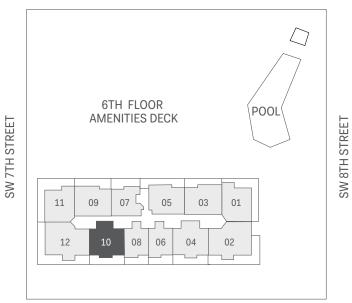

## 2 BEDROOMS | 2 BATHROOMS | DEN FLOORS: 8-12, 14-41

| RESIDENCE (8-12, 14-33 | 3) 1,504 sq. ft.    | 140 sq. mt.     |
|------------------------|---------------------|-----------------|
| RESIDENCE (34-41)      | 1,515 sq. ft.       | 141 sq. mt.     |
| BALCONY                | 131-300 sq. ft.     | 12-28 sq. mt.   |
| TOTAL                  | 1,635-1,804 sq. ft. | 151-167 sq. mt. |